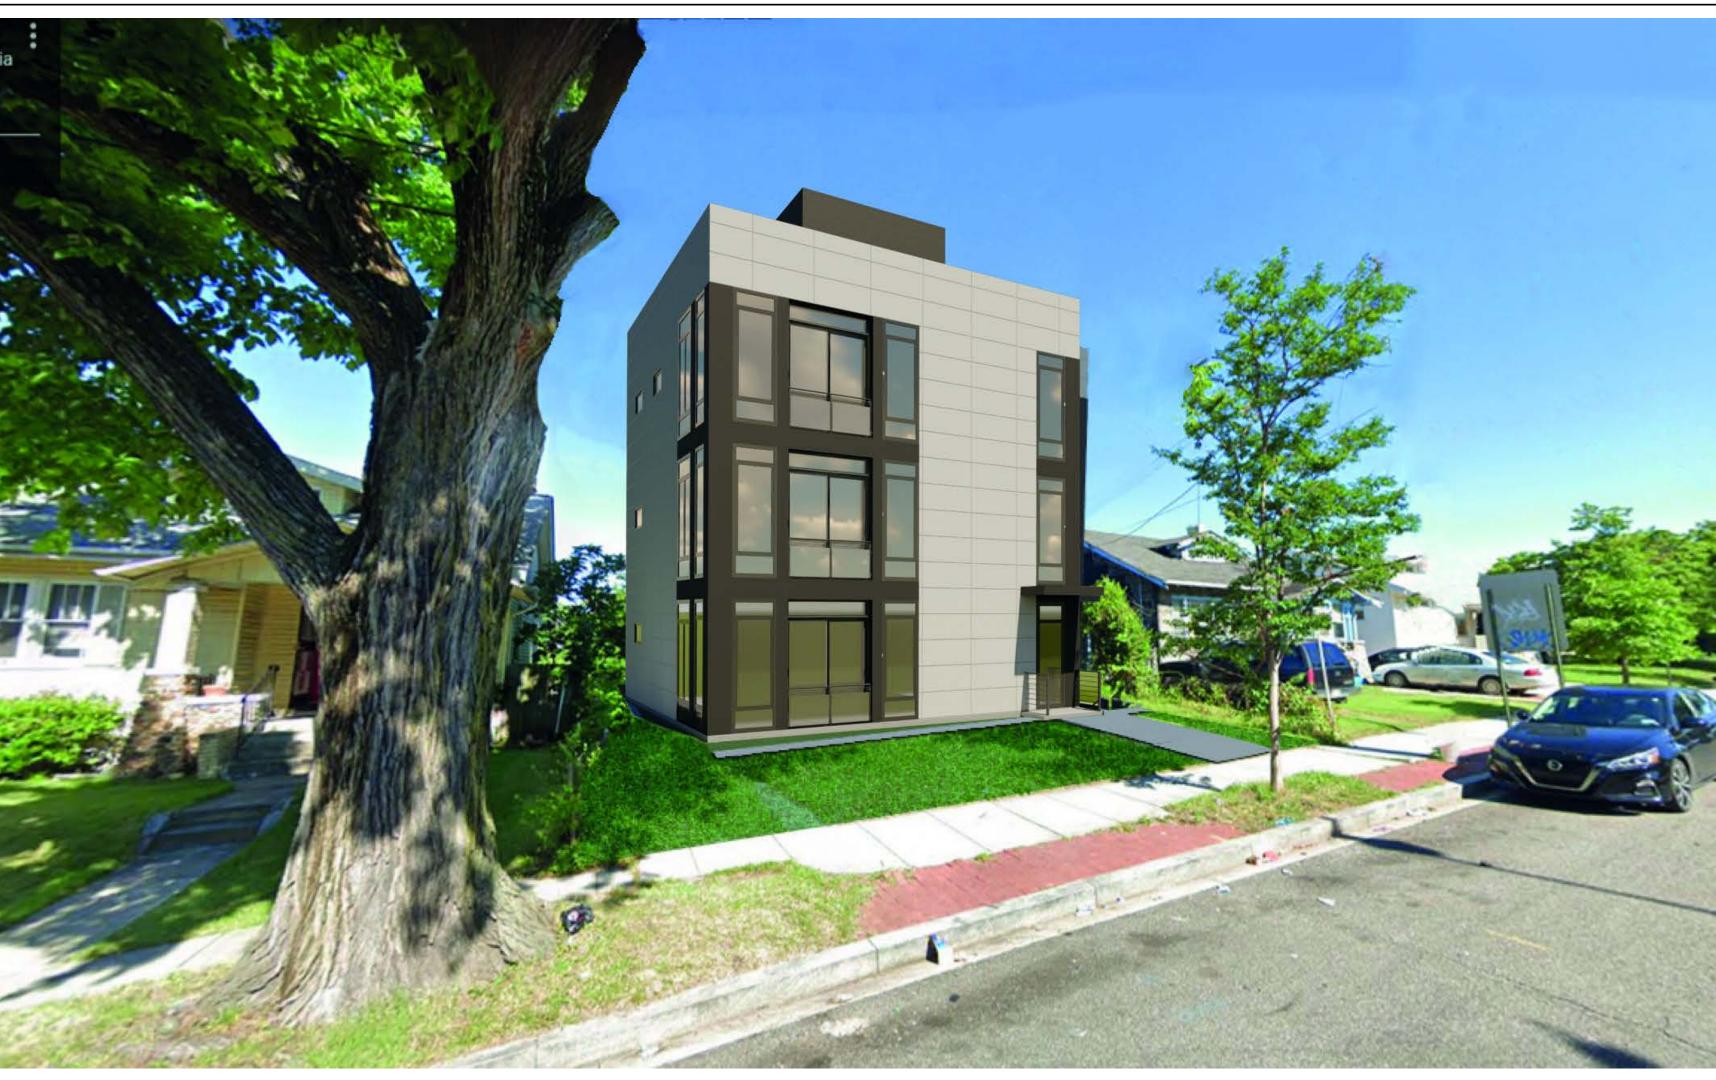

1 Visualization Front Elevation

FINE SAND-GROOVED Create a fresh new look with these even-textured, smooth, and

consistent finish panels. Grooves are milled into the panel every 16 inches to create clean architectural lines. Panels can be oriented horizontally or vertically to achieve a variety of designs.