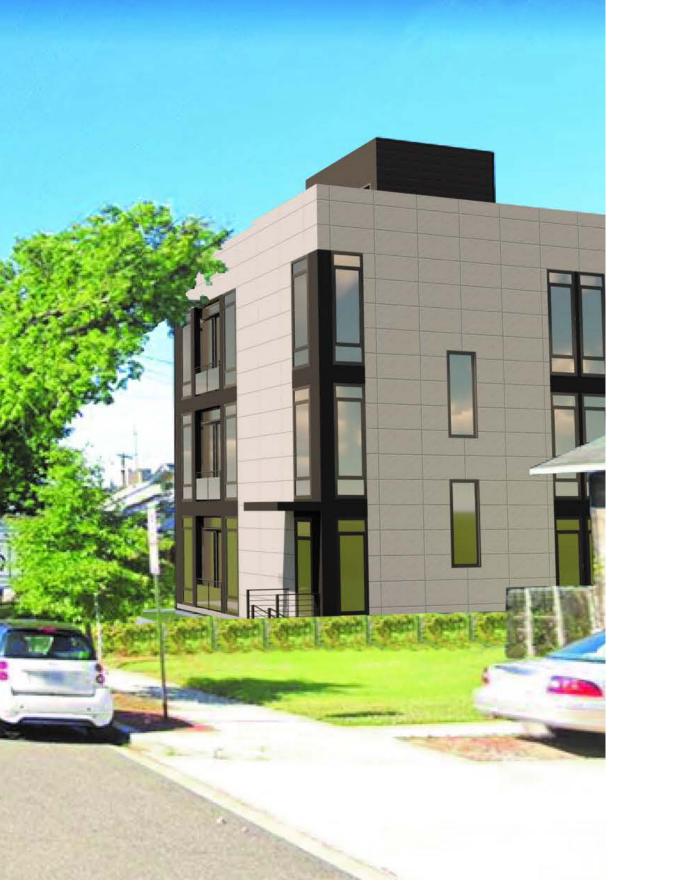

1 Visualization Front Elevation

FINE SAND-GROOVED Create a fresh new look with these even-textured, smooth, and

consistent finish panels. Grooves are milled into the panel every 16 inches to create clean architectural lines. Panels can be oriented horizontally or vertically to achieve a variety of designs.

HARDIE® ARCHITECTURAL PANEL **SEAGRASS** 

Gentle flowing lines that create a dynamic finish inspired by nature.

V

V

Contact: Hugo Camacho 571-243-8777 Architect:

**BRENTWOOD** 

CONDOS

**1224 BRENTWOOD RD NE** 

WASHINGTON, DC 20011

LOT 0020 SQUARE 3938

1224 BRENTWOOD RD NE LLC

Owner:

Rich Markus Architects 703-867-0454

Structural Engineer:

Soil and Structure Consulting 703-391-8911

MEP Engineer:

KK Engineering 443-393-1070

ARCHITECT SEAL:

ISSUED:

03/10/2022

**REVISIONS**:

**RENDERINGS** 

A501

2 Visualization\_Side Elevation